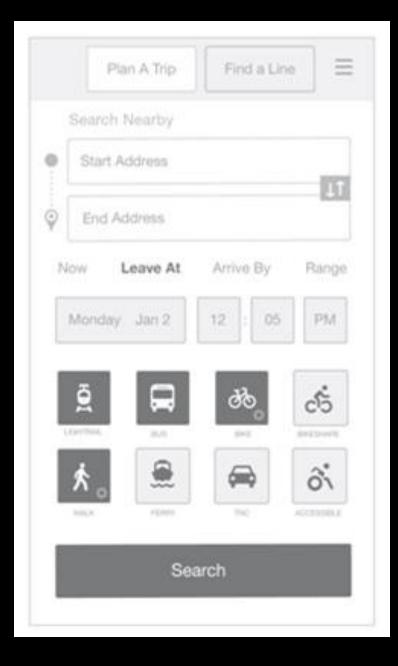

# Replicable results with open source software, open data, and open standards

**OpenStreetMap** 

Extended open data and software for complete door-to-door inter-modal options with integrated payment